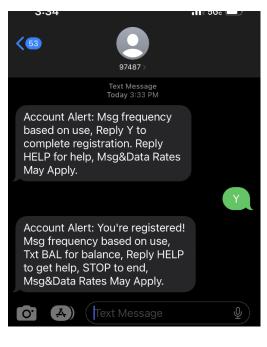

Step 4: You will receive a text message, reply Y to complete registration.

You can text BAL to get your FSA balance

| 3:42                                           |                                  | .11 5Gë 🔲 |
|------------------------------------------------|----------------------------------|-----------|
| < 63                                           | 97487 >                          |           |
| complete regis<br>HELP for help,<br>May Apply. | tration. Reply<br>Msg&Data Rates |           |
|                                                |                                  | Y         |
| Msg frequency                                  |                                  |           |
|                                                |                                  | BAL       |
| Your current ba                                | alance , FSA:3.62                |           |
|                                                | Text Message                     | Ð         |