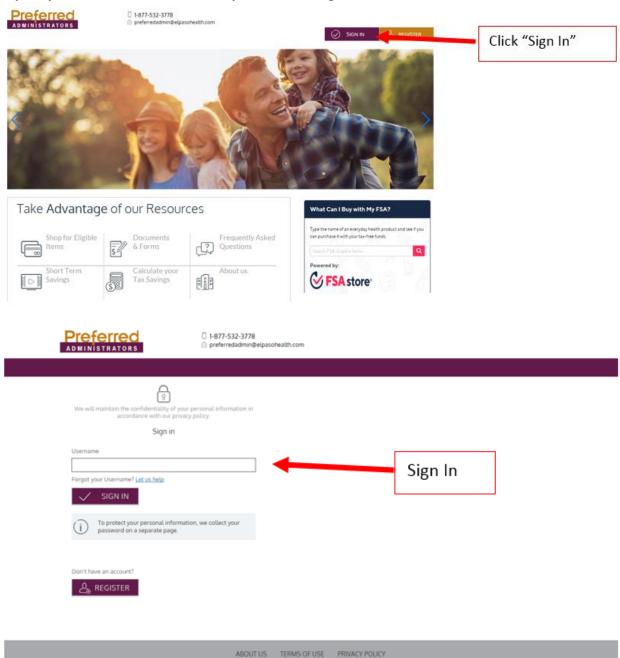

## Step 1: Go to https://preferredadmin.wealthcareportal.com/Page/Home

Step 2: Participant Log In

Step 3: Register

Step 4: Employee ID: Enter your Social Security Number (Please note your employee ID # is not your badge number or medical ID #, it is your social security number)

Step 5: Employer ID: UMC and El Paso First Employees must enter Employer ID: EPF001 EPCH employees must enter Employer ID: EPF002

Step 6: Username and Password\*\*

\*\*Passwords: Minimum length is 8, the Maximum length is 16. Password must contain at least one letter and one number, and no special characters. **Passwords are case sensitive and will expire every 90 days.** 